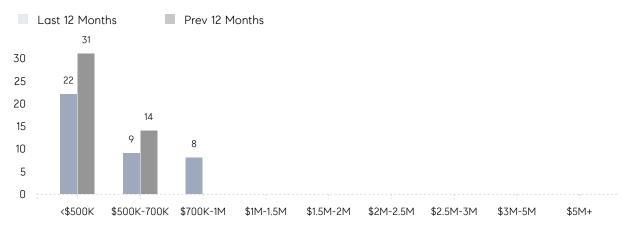

| 19        | 14        | 36%      |
|                | % OF ASKING PRICE  | 110%      | 100%      |          |
|                | AVERAGE SOLD PRICE | \$600,000 | \$390,000 | 54%      |
|                | # OF CONTRACTS     | 0         | 4         | 0%       |
|                | NEW LISTINGS       | 3         | 1         | 200%     |
| Condo/Co-op/TH | AVERAGE DOM        | -         | -         | -        |
|                | % OF ASKING PRICE  | -         | -         |          |
|                | AVERAGE SOLD PRICE | -         | -         | -        |
|                | # OF CONTRACTS     | 0         | 0         | 0%       |
|                | NEW LISTINGS       | 0         | 0         | 0%       |

# Wallington

MAY 2022

#### Monthly Inventory



### Contracts By Price Range



#### Listings By Price Range



COMPASS

 $\sim$   $\sim$   $\sim$   $\sim$   $\sim$ / / / / / / / //// | | | | | / ------

Compass makes no representations or warranties, express or implied, with respect to future market conditions or prices of residential product at the time the subject property or any competitive property is complete and ready for occupancy or with respect to any report, study, finding, recommendation or other information provided by Compass herein. Moreover, no warranty, express or implied, is made or should be assumed regarding the accuracy, adequacy, completeness, legality, reliability, merchantability or fitness for a particular purpose of any information, in part or whole, contained herein. All material is presented with the understanding that Compass shall not b