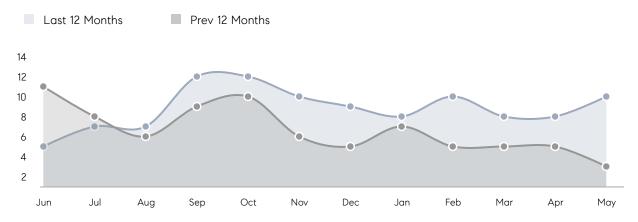

| Houses         | AVERAGE DOM        | 19        | 14        | 36%      |
|                | % OF ASKING PRICE  | 110%      | 100%      |          |
|                | AVERAGE SOLD PRICE | \$600,000 | \$390,000 | 54%      |
|                | # OF CONTRACTS     | 0         | 4         | 0%       |
|                | NEW LISTINGS       | 3         | 1         | 200%     |
| Condo/Co-op/TH | AVERAGE DOM        | -         | -         | -        |
|                | % OF ASKING PRICE  | -         | -         |          |
|                | AVERAGE SOLD PRICE | -         | -         | -        |
|                | # OF CONTRACTS     | 0         | 0         | 0%       |
|                | NEW LISTINGS       | 0         | 0         | 0%       |

# Wallington

MAY 2022

#### Monthly Inventory



### Contracts By Price Range



#### Listings By Price Range



COMPASS

 $\sim$   $\sim$   $\sim$   $\sim$   $\sim$ / / / / / / / //// | | | | | / ------

Compass makes no representations or warranties, express or implied, with respect to future market conditions or prices of residential product at the time the subject property or any competitive property is complete and ready for occupancy or with respect to any report, study, finding, recommendation or other information provided by Compass herein. Moreover, no warranty, express or implied, is made or should be assumed regarding the accuracy, adequacy, completeness, legality, reliability, merchantability or fitness for a particular purpose of any information, in part or whole, contained herein. All material is presented with the unders